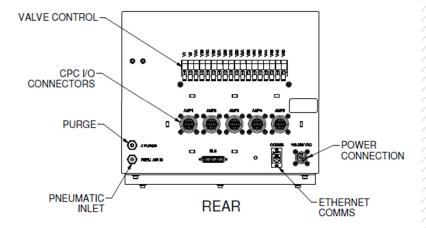

## **Product Dimensions**

| Facilities     | Connection       | Requirement                                    |                |  |
|----------------|------------------|------------------------------------------------|----------------|--|
| CDA or N2      | 1/4" Compression | 80-100 psig                                    | 5.15-6.89 bars |  |
| Electrical     | CPC              | 110-230 VAC, 50-60 HZ,<br>Single Phase, 1 Amps |                |  |
| Inputs/Outputs | (5) CPC 28 pin   | NA                                             |                |  |
| Comms          | RJ45 Ethernet    | NA                                             |                |  |
| Purge          | 1/2" Compression | 2-5 psig                                       |                |  |