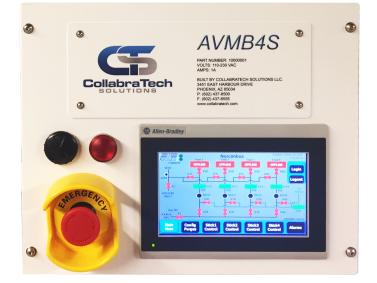

## **AVMB4S Controller**

CollabraTech Solutions' direct replacement controllers specified for use in valve manifold boxes (VMBs) are comprehensive and adaptable to meet the needs of ultra-high-purity gas delivery systems. The AVMB4S is designed to help extend life-aging equipment and be cost-effective alternatives to replacing an entire gas delivery system. The controller is outfitted with an Allen-Bradley Micro800 engine and is a 4-stick model (see AVMB8S for 8-stick model).

#### **Product Description**

The Collabratech, AutoVMB uses a programmable logic controller with a touch screen interface to give the operator maximum control over pneumatic valve functions and updated information on valve status. The AutoVMB controller automates the operation of the four stick gas delivery system. The system provides automated dispense, vent, and purge functions for increased safety and efficiency for the operator. The system operates in automatic and manual mode and performs stick vent and purge functions on demand.

| Model  | Capability | Dual Solenoid<br>Optional | HMI Size | SEMI-S2<br>Compliant | Ethernet Comm.<br>for<br>Customer SCADA | Stick Count    |
|--------|------------|---------------------------|----------|----------------------|-----------------------------------------|----------------|
| AVMB4S | Automatic  | Available                 | 7"       | Х                    | Х                                       | Up to 4 Sticks |