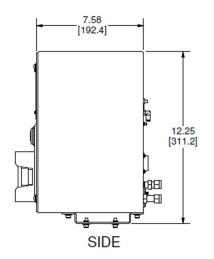

## **Product Dimensions**

| Facilities     | Connection       | Requirement                                    |                |  |
|----------------|------------------|------------------------------------------------|----------------|--|
| CDA or N2      | 1/4" Compression | 80-100 psig                                    | 5.15-6.89 bars |  |
| Electrical     | CPC              | 110-230 VAC, 50-60 HZ,<br>Single Phase, 1 Amps |                |  |
| Inputs/Outputs | (5) CPC 28 pin   | NA                                             |                |  |
| Comms          | RJ45 Ethernet    | NA                                             |                |  |
| Purge          | 1/2" Compression | 2-5 psig                                       |                |  |