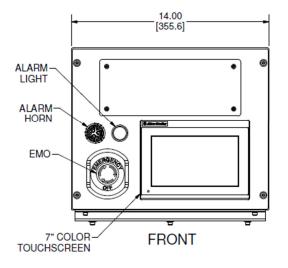

## **Product Dimensions**

| Facilities     | Connection       | Requirement                                    |                |  |
|----------------|------------------|------------------------------------------------|----------------|--|
| CDA or N2      | 1/4" Compression | 80-100 psig                                    | 5.15-6.89 bars |  |
| Electrical     | CPC              | 110-230 VAC, 50-60 HZ,<br>Single Phase, 1 Amps |                |  |
| Inputs/Outputs | (5) CPC 28 pin   | NA                                             |                |  |
| Comms          | RJ45 Ethernet    | NA                                             |                |  |
| Purge          | 1/2" Compression | 2-5 psig                                       |                |  |